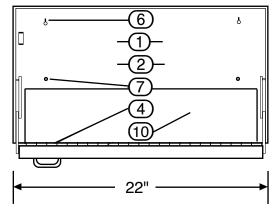

# FOLDING DESK WITH STORAGE

MODEL FDS22163

DATE: 10/2/20 SCALE: NOT TO SCALE DRAWN BY: ## DRAWING NO. 380

- ☐ 1. ELECTRO-GALVANIZED STEEL CONSTRUCTION
- 2. STAINLESS STEEL CONSTRUCTION
- ☐ 3. BAKED POWDER COATED FINISH COLOR: WHITE
- 4. FULL LENGTH PIANO HINGE
- 5. SUPPORT ARM, FOLDING
- 6. MOUNTING KEYHOLES
- 7. MOUNTING HOLES, 1/4" DIA.
- 8. WORK SURFACE
- 9. HANDLE, BRASS, CHROME PLATED WIRE PULL
- 10. STORAGE AREA

NOTE: ONLY ITEMS WITH MARKED BOXES ARE INCLUDED.