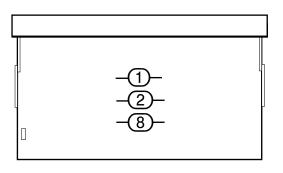

# FOLDING DESK, THINLINE MODEL FDT22161

DATE: 10/2/20 SCALE: NOT TO SCALE DRAWN BY: 1/2/2 DRAWING NO. 225

- ☐ 1. ELECTRO-GALVANIZED STEEL CONSTRUCTION
- 2. STAINLESS STEEL CONSTRUCTION
- ☐ 3. BAKED POWDER COATED FINISH COLOR: WHITE
- 4. FULL LENGTH PIANO HINGE
- 5. SUPPORT ARM, FOLDING
- 6. MOUNTING KEYHOLES
- 7. MOUNTING HOLES, 1/4" DIA.
- 8. WORK SURFACE
- 9. HANDLE, BRASS, CHROME PLATED WIRE PULL

NOTE: ONLY ITEMS WITH MARKED BOXES ARE INCLUDED.