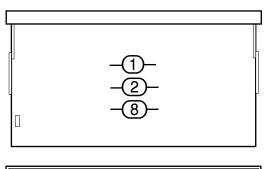

# FOLDING DESK, THINLINE MODEL FDT22161

DATE: 10/2/20 SCALE: NOT TO SCALE DRAWN BY: 1/2/2 DRAWING NO. 225

- ☐ 1. ELECTRO-GALVANIZED STEEL CONSTRUCTION
- 2. STAINLESS STEEL CONSTRUCTION
- ☐ 3. BAKED POWDER COATED FINISH COLOR: WHITE
- 4. FULL LENGTH PIANO HINGE
- 5. SUPPORT ARM, FOLDING
- 6. MOUNTING KEYHOLES
- 7. MOUNTING HOLES, 1/4" DIA.
- 8. WORK SURFACE
- 9. HANDLE, BRASS, CHROME PLATED WIRE PULL

NOTE: ONLY ITEMS WITH MARKED BOXES ARE INCLUDED.