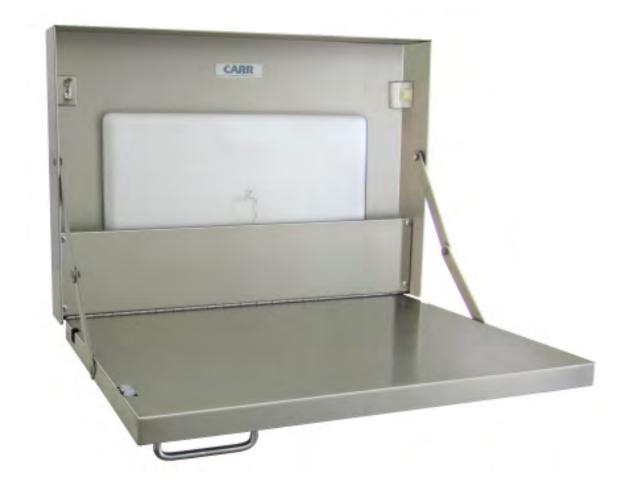

# Folding Desk with Storage

MODEL FDS22163

The largest laptops fit with space for other items such as cords, mouse and supplies. The pictured laptop is 17" size.