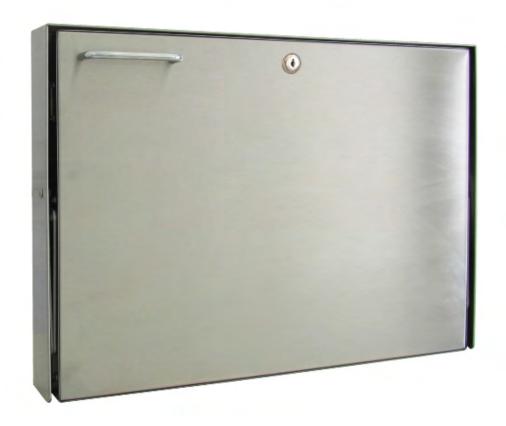

# Folding Desk with Storage

#### MODEL FDS22163

Complete workstation comes with convenient storage pocket.

Store laptops, files, supplies.

Folded size 22"W, 16"H, 3"D

Pocket 20"W, 4 1/2"H, 1 1/2"D.

Desktop surface 21"W, 15"D.

100 Pound weight capacity.

Type 304 stainless, #4 finish.

Optional keyed security lock