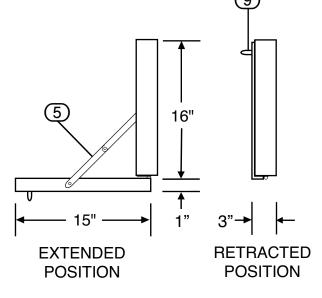

# FOLDING DESK, THINLINE MODEL FDT22161

DATE: 10/2/20 SCALE: NOT TO SCALE DRAWN BY: 1/2/2 DRAWING NO. 225

- ☐ 1. ELECTRO-GALVANIZED STEEL CONSTRUCTION
- 2. STAINLESS STEEL CONSTRUCTION
- ☐ 3. BAKED POWDER COATED FINISH COLOR: WHITE
- 4. FULL LENGTH PIANO HINGE
- 5. SUPPORT ARM, FOLDING
- 6. MOUNTING KEYHOLES
- 7. MOUNTING HOLES, 1/4" DIA.
- 8. WORK SURFACE
- 9. HANDLE, BRASS, CHROME PLATED WIRE PULL

NOTE: ONLY ITEMS WITH MARKED BOXES ARE INCLUDED.