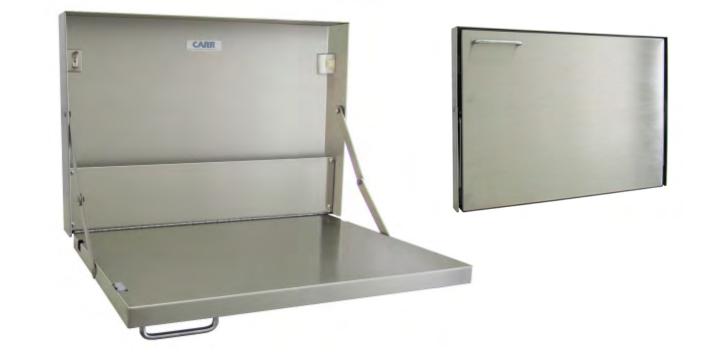

#### MODEL FDS22163

Complete workstation comes with convenient storage pocket.

Store laptops, files, supplies.

Folded size 22"W, 16"H, 3"D

Pocket 20"W, 4 1/2"H, 1 1/2"D.

Desktop surface 21"W, 15"D.

100 Pound weight capacity.

Type 304 stainless, #4 finish.

Optional keyed security lock