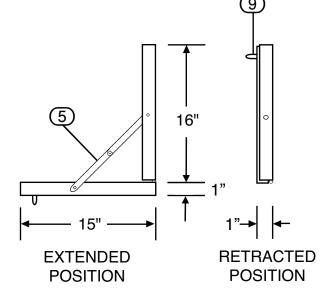

# FOLDING DESK, THINLINE MODEL FDT22161

DATE: 10/2/20 SCALE: NOT TO SCALE DRAWN BY: 1/2/2 DRAWING NO. 225

- ☐ 1. ELECTRO-GALVANIZED STEEL CONSTRUCTION
- 2. STAINLESS STEEL CONSTRUCTION
- ☐ 3. BAKED POWDER COATED FINISH COLOR: WHITE
- 4. FULL LENGTH PIANO HINGE
- 5. SUPPORT ARM, FOLDING
- 6. MOUNTING KEYHOLES
- 7. MOUNTING HOLES, 1/4" DIA.
- 8. WORK SURFACE
- 9. HANDLE, BRASS, CHROME PLATED WIRE PULL

# FOLDING DESK WITH STORAGE

MODEL FDS22163

DATE: 10/2/20 SCALE: NOT TO SCALE DRAWN BY: ## DRAWING NO. 380

- ☐ 1. ELECTRO-GALVANIZED STEEL CONSTRUCTION
- 2. STAINLESS STEEL CONSTRUCTION
- ☐ 3. BAKED POWDER COATED FINISH COLOR: WHITE
- 4. FULL LENGTH PIANO HINGE
- 5. SUPPORT ARM, FOLDING
- 6. MOUNTING KEYHOLES
- 7. MOUNTING HOLES, 1/4" DIA.
- 8. WORK SURFACE
- 9. HANDLE, BRASS, CHROME PLATED WIRE PULL
- 10. STORAGE AREA