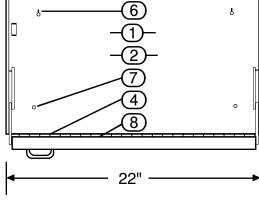

# FOLDING DESK WITH STORAGE

MODEL FDS22163

DATE: 10/2/20 SCALE: NOT TO SCALE DRAWN BY: ## DRAWING NO. 380

- ☐ 1. ELECTRO-GALVANIZED STEEL CONSTRUCTION
- 2. STAINLESS STEEL CONSTRUCTION
- ☐ 3. BAKED POWDER COATED FINISH COLOR: WHITE
- 4. FULL LENGTH PIANO HINGE
- 5. SUPPORT ARM, FOLDING
- 6. MOUNTING KEYHOLES
- 7. MOUNTING HOLES, 1/4" DIA.
- 8. WORK SURFACE
- 9. HANDLE, BRASS, CHROME PLATED WIRE PULL
- 10. STORAGE AREA

NOTE: ONLY ITEMS WITH MARKED BOXES ARE INCLUDED.