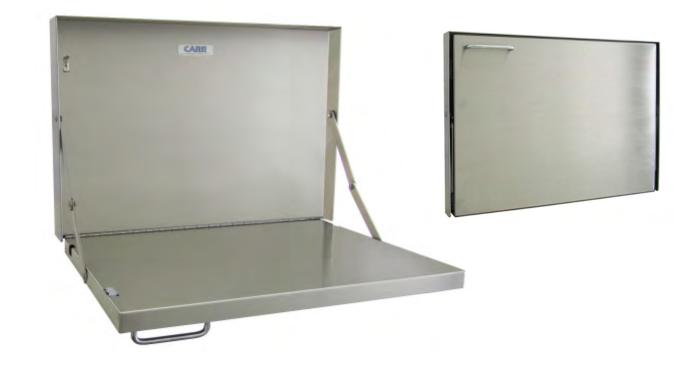

#### MODEL FDT22161

Very thin, convenient workstation folds up to only 1" thick.

Suitable for hospitals, clean rooms, offices and homes.

Folded size 22"W, 16"H, 1"D.

Desktop surface 21"W, 15"D.

Clean, modern design theme.

100 Pound weight capacity.

Type 304 stainless, #4 finish.

See next page for version with storage.