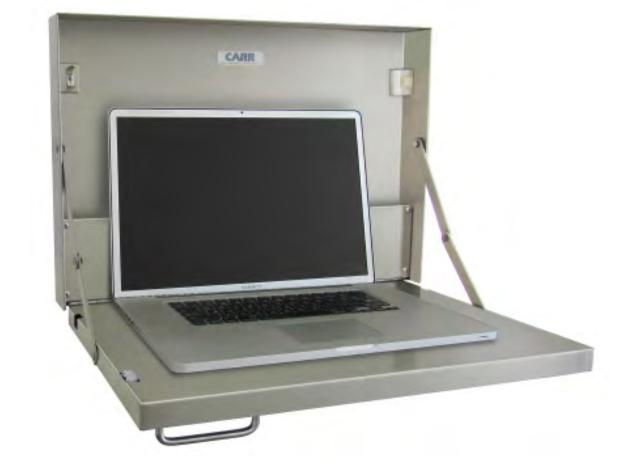

# Folding Desk with Storage

Model FDS22163

When open, a large laptop such as this 17" fits the desk easily.