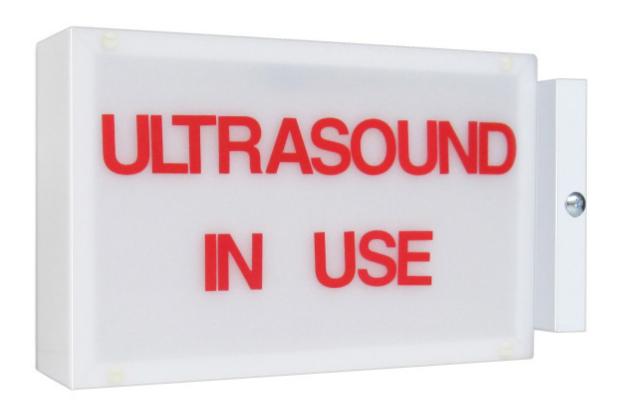

#### CARR CORPORATION

carrcorp@aol.com - 800 952 2398 carrcorporation.com-12/20-Page2

Custom Lighted Signage

HOUSING, WALL MOUNTED Message appears on the front. Mounting plate is on the back. Model CLSHW