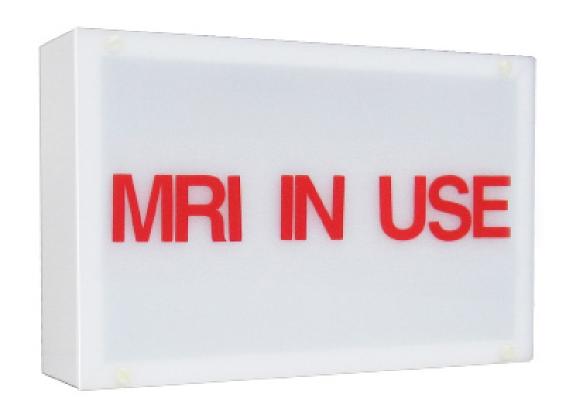

#### CARR CORPORATION

carrcorp@aol.com - 800 952 2398 carrcorporation.com-12/20-Page3

Custom Lighted Signage

MESSAGES, CUSTOM Option CLSMC

MESSAGES, STANDARD
Option CLSM1: X-RAY ON
Option CLSM2: MRI IN USE
Option CLSM3: CT IN USE
Option CLSM4: O.R. IN USE
Option CLSM5: BEAM IS ON
Option CLSM6: NO ENTRY