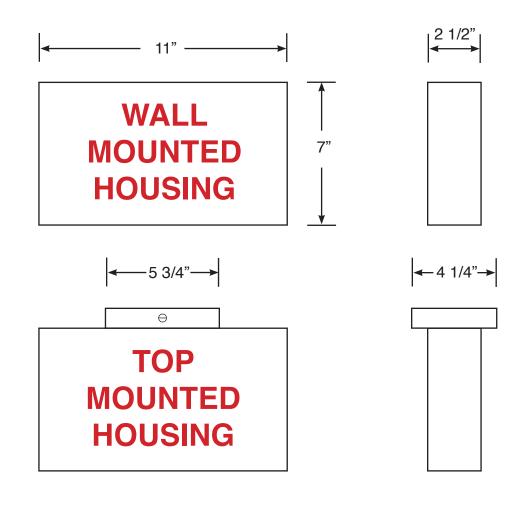

## Custom Lighted Signage

Custom message or choose from from standard messages.

Your choice of either wall, ceiling, or end mounted housings.

Housing 11" W, 7"H, 2 1/2"D. White acrylic lens is 1/8" thick.

HOUSING, CEILING MOUNT > Messages on front and back. Model CLSHC

Custom Lighted Signage

HOUSING, END MOUNTED Message on front and back. Model CLSHE

#### CARR CORPORATION

carrcorp@aol.com - 800 952 2398 carrcorporation.com-12/20-Page2

Custom Lighted Signage

HOUSING, WALL MOUNTED Message appears on the front. Mounting plate is on the back. Model CLSHW