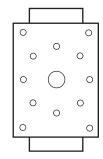

MESSAGE FONT: Helvetica bold, 1" height or larger, red.

ELECTRICAL: Volts: 110 AC, Wattage: 5, Amperage: .045.

MOUNTING BOX: Two piece, adjustable in plane 360 degree.

MOUNTING PLATE: Keyholes with .250" secondary mounting holes. .875" Round electrical connection port is centered.

COUNTRY OF ORIGIN: USA

CARR CORPORATION carrcorp@aol.com - 800 952 2398

 $\Theta$ 

END MOUNTED HOUSING