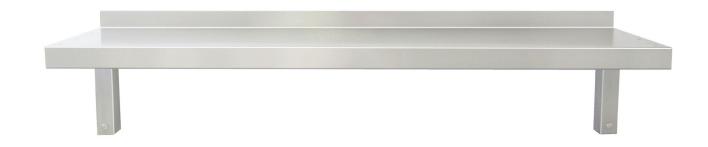

# Wall Shelf / Table

Multipurpose wall storage shelf with attractive, modern design.

Also functions as a compact, less obtrusive working table.

Ideal for busy for surgeries, labs, cleanrooms, offices.

Size made to fit exactly.

Strong, welded 2" x 2" supports.

Heavy gauge type 304 stainless with number 4 satin finish.

### WST Features

UNIQUE "L" DESIGN is strong and modern, creating unobstructed space below the shelf.

PERFECT FIT. Each made to your exact size. Not just close.

HIGH WEIGHT CAPACITY. Exact capacity based on size. Capacity can be increased.

SUPPORTS welded, polished 2" square stainless, each rated up to 350 lbs depending on depth.

WALL FASTENERS HIDDEN in the supports, covered by caps.

BACKSPLASH is 2" high, can be deleted on your request.