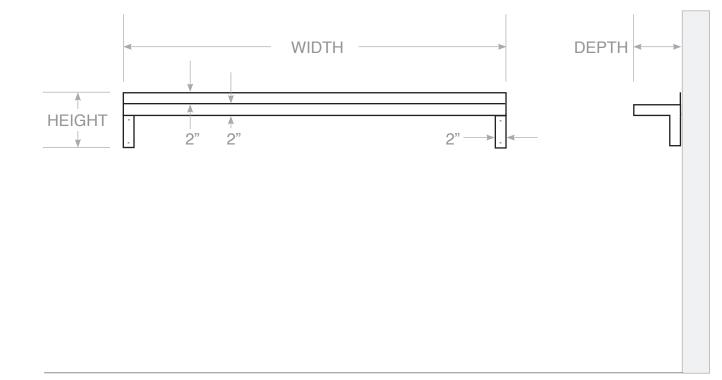

# WST Sizes, Model Numbers

WIDTH:

Any width up to 96".

DEPTH:

Any depth 6" to 16".

HEIGHT:

Same as chosen depth.

Center support added for widths that are greater than 50".

Two supports are required up to 50", Thereafter, 3 supports.

ANSI / BHMA Grade 2, MIL-SPEC, ASTM A666 Compliant.