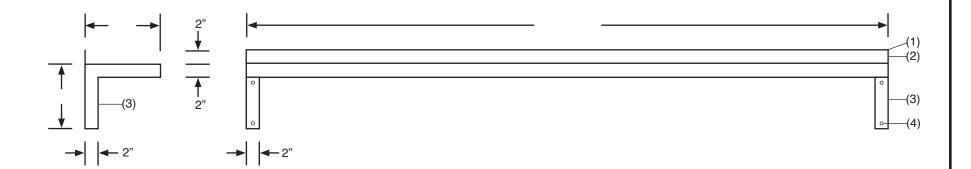

#### **WALL SHELF / TABLE MODEL WST**

DATE: 1/2/19 BY: JJR

**DRAWING NO: 387** SCALE: NOT TO SCALE

- ■1. STAINLESS STEEL, TYPE 304 WITH NUMBER 4 SATIN FINISH.
- ■2. BACKSPLASH.
- ■3. "L" SUPPORT, SS, WELDED, GROUND AND POLISHED TO NUMBER 4 SATIN FINISH.
- ■4. MOUNTING HOLES, 1/4" DIAME-TER, FRONT ACCESS HOLES 1/2" DIAMETER WITH SS COVER.
- □5. CENTER "L" SUPPORT.