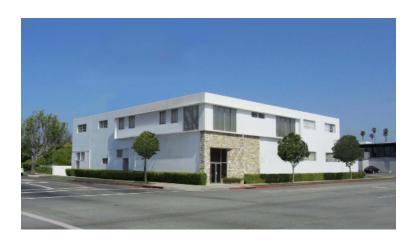

# Wall Shelf / Table

Multipurpose wall storage shelf with attractive, modern design.

Also functions as a compact, less obtrusive working table.

Ideal for busy for surgeries, labs, cleanrooms, offices.

Size made to fit exactly.

### WST Features

UNIQUE "L" DESIGN is strong and modern, creating unobstructed space below the shelf.

PERFECT FIT. Each made to your exact size. Not just close.

HIGH WEIGHT CAPACITY. Exact capacity based on size. Capacity can be increased.

SUPPORTS welded, polished 2" square stainless, each rated up to 350 lbs depending on depth.

WALL FASTENERS HIDDEN in the supports, covered by caps.

BACKSPLASH is 2" high, can be deleted on your request.