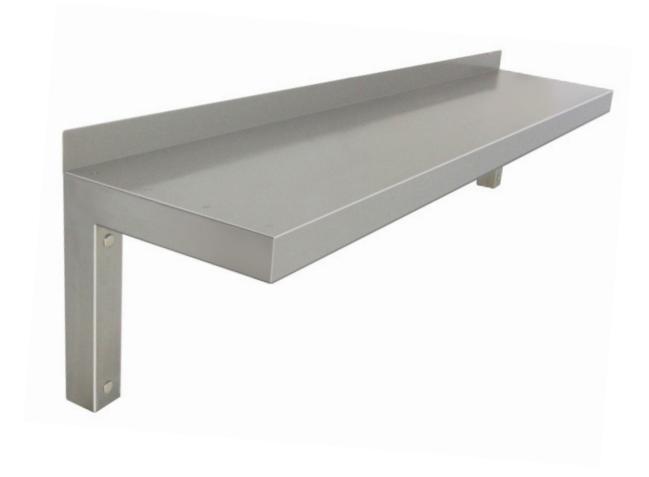

# Wall Shelf / Table

Multipurpose wall storage shelf with attractive, modern design.

Also functions as a compact, less obtrusive working table.

Ideal for busy for surgeries, labs, cleanrooms, offices.

Size made to fit exactly.

Strong, welded 2" x 2" supports.

Heavy gauge type 304 stainless with number 4 satin finish.

### WST Features

UNIQUE "L" DESIGN is strong and modern, creating unobstructed space below the shelf.

PERFECT FIT. Each made to your exact size. Not just close.

HIGH WEIGHT CAPACITY. Exact capacity based on size. Capacity can be increased.

SUPPORTS welded, polished 2" square stainless, each rated up to 350 lbs depending on depth.

WALL FASTENERS HIDDEN in the supports, covered by caps.

BACKSPLASH is 2" high, can be deleted on your request.