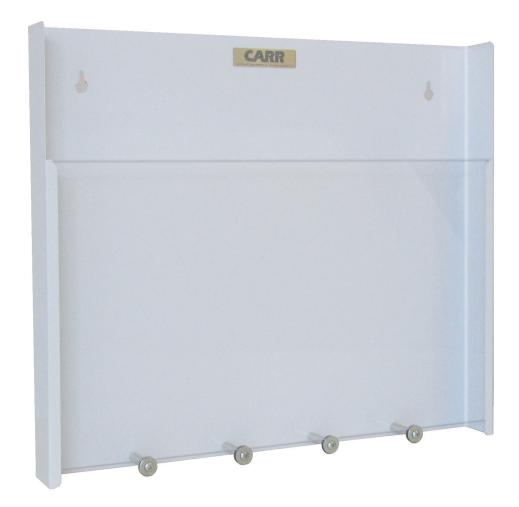

## Patient Chart Holder

Holds charts, documents, folders, papers within easy reach.

Clear front viewing panel is easily removable for cleaning.

Unique spoked bottom to prevent dust and debris build-up.

Available in Pure White powder coated finish or stainless steel.

Two built-in mounting holes.

Overall size 20"W, 17"H, 2"D