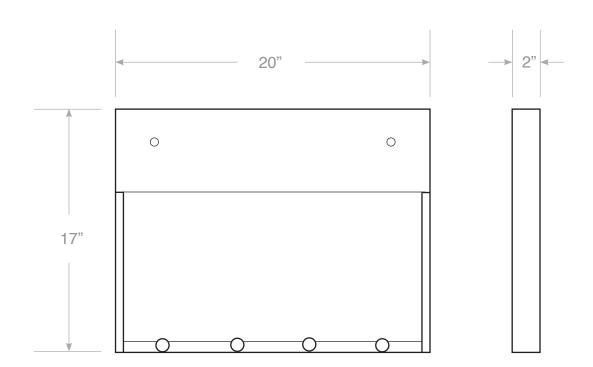

Two built-in mounting holes.

Overall size 20"W, 17"H, 2"D

## PCH Size, Model Numbers

Stainless model PCHS20172 Painted model PCHP20172

CARR CORPORATION carrcorp@aol.com - 800 952 2398 carrcorporation.com - 3/19 - Page 2