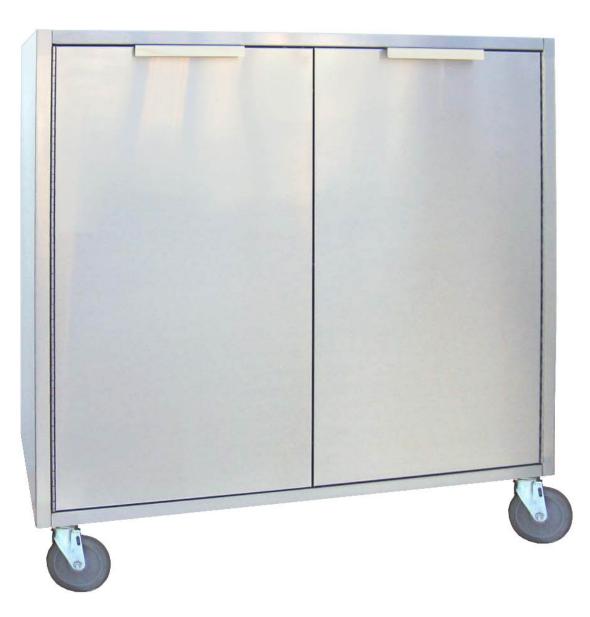

## Carr Case Carts

Designed for operating rooms. Five sizes for any storage need. All stainless steel, type 304. Doors open fully to the sides. Smooth, easy to clean interior. Easy rolling 5" diameter casters. Two height adjustable shelves. Optional are slide out shelves.