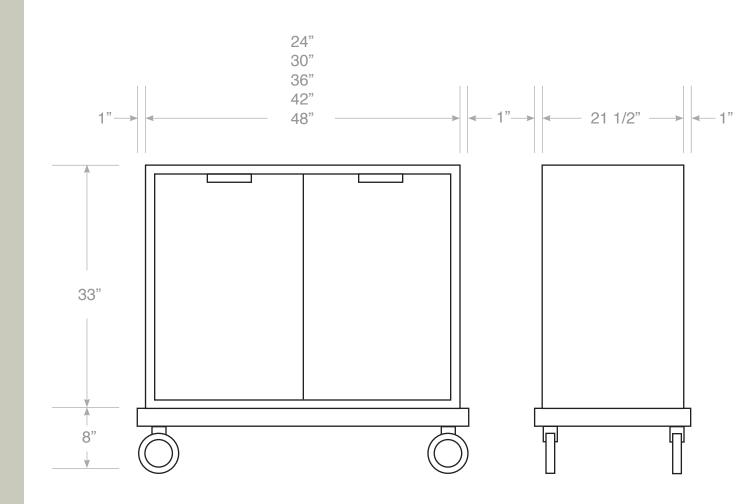

## Carr Case Carts

Designed for operating rooms. Five sizes for any storage need. All stainless steel, type 304. Doors open fully to the sides. Smooth, easy to clean interior. Easy rolling 5" diameter casters. Two height adjustable shelves. Optional are slide out shelves.

## CCC Sizes, Model Numbers

24" Wide Model CCC243321
30" Wide Model CCC303321
36" Wide Model CCC363321
42" Wide Model CCC423321
48" Wide Model CCC483321

CARR CORPORATION carrcorp@aol.com - 800 952 2398 carrcorporation.com - 3/19 - Page 2